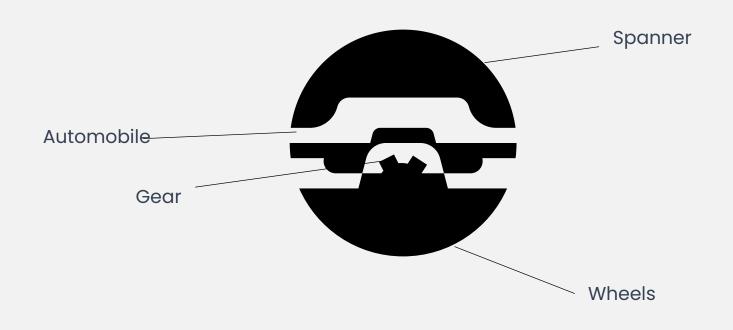

#### **Logo Construction**

The logo was carefully crafted from the various part of an automobile parts and repair equipments. The circular part represent the safe wheels and the upper part shows a spanner which is one of the major tools in keeping the automobile safe through repairs and the teeth-like part represents the gear system of an automobile.