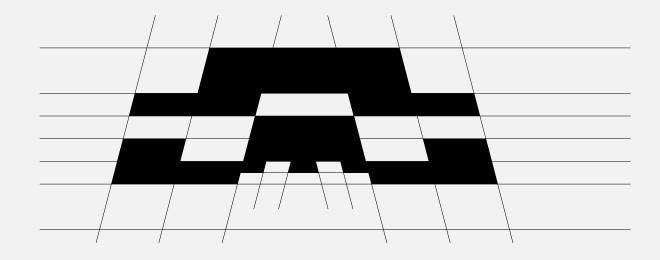

#### **Logo Construction**

The logo was carefully crafted from the various part of an automobile parts and repair equipments. The circular part represent the safe wheels and the upper part shows a spanner which is one of the major tools in keeping the automobile safe through repairs and the teeth-like part represents the gear system of an automobile.